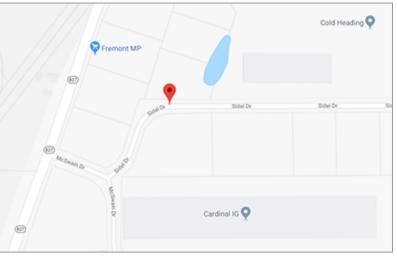

## SITE OVERVIEW

| Site Address        | 300 Sidel Drive, Fremont, IN 46737 |  |
|---------------------|------------------------------------|--|
| County              | Steuben                            |  |
| Time Zone           | Eastern                            |  |
| Ownership           | Private                            |  |
| Total Acreage       | 13 acres                           |  |
| Developable         | n/a                                |  |
| Min Lot Size        | n/a                                |  |
| Zoning              | I-1 Industrial                     |  |
| Site Covenants      | n/a                                |  |
| Impact Fees         | n/a                                |  |
| Foreign Trade Zones | <u>Yes</u>                         |  |